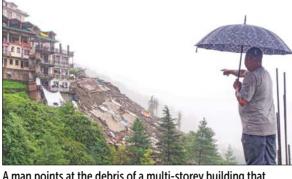

A man points at the debris of a multi-storey building that collapsed following heavy rainfall, at Bhattakufer

above the danger mark of 10.36 metres. At least four blocks in Balasore - Baliapal, Bhograi, Jaleswar, and Basta - are likely to be af-

# **COLLAPSES IN SHIMLA**

PTI, SHIMLA: As monsoon remained active in Himachal Pradesh, news of rain-induced damages, building collapse, landslides and road blockades poured in on Monday. A five-storey building collapsed in Bhattakufer in the suburbs of Shimla on Monday morning, while several cows from a shed washed away in the cloudburst in Rampur. The building at Mathu Colony on the road to Chamiyana Super Speciality Hospital caved in, albeit without casualties as the district administration, sensing grave risk, had already evacuated the inmates. However, two adjoining buildings were also endangered.